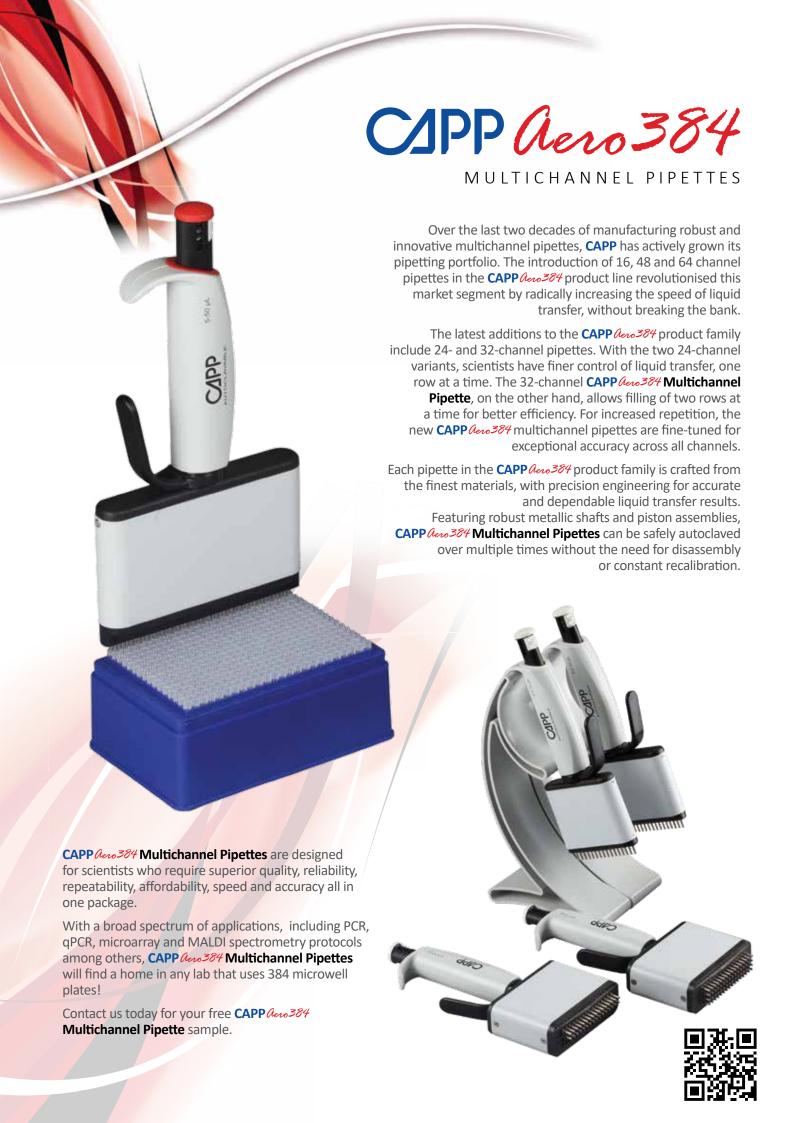

## **Highlights:**

- High quality metal shaft and piston assembly designed for greater tolerance to everyday laboratory conditions
- Ergonomic tip ejection lever with minimum thumb workload when offloading tips
- Stringent factory calibration protocol for each channel results in repeatable and dependable volume accuracy across all channels
- Comfortable in-hand feel narrows the possibility of repetitive strain injury